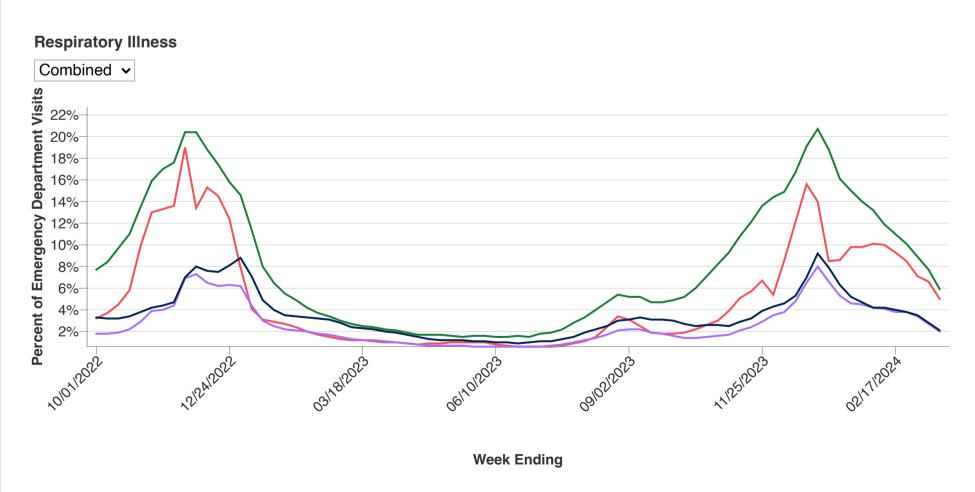

### **Groups Most Impacted Update:**

- As a percent of all emergency department visits, children under 18 have the highest proportion of diagnosed influenza visits. Influenza visits decreased in all age groups. COVID-19-related emergency department visits are highest among infants under 12 months and adults 65+ and decreasing among all age groups; visits due to diagnosed RSV are highest among infants under 12 months but decreasing or stable among all age groups.
- Rates of influenza-related hospitalizations are elevated in all age groups; adults 65+ have the highest rate compared to other age groups. Non-Hispanic Black persons have the highest age-adjusted influenza hospitalization rate compared with other racial and ethnic groups. Rates of COVID-19 and RSV hospitalizations are decreasing but remain elevated among adults 65+ and infants under 12 months.
- Nationally, the percent of total deaths due to COVID-19, influenza, or RSV were highest (2.8%) among adults 65+.

# Emergency Department Visits for Viral Respiratory Illness, by Age

Weekly percent of total emergency department visits associated with COVID-19, influenza, and RSV.

| Week Ending | 0-4 years | 5-17 years | 18-64 years | 65+ years |
|-------------|-----------|------------|-------------|-----------|
| 0/01/2022   | 7.7%      | 3.2%       | 1.8%        | 3.3%      |
| 10/08/2022  | 8.4%      | 3.7%       | 1.8%        | 3.2%      |
| 0/15/2022   | 9.7%      | 4.5%       | 1.9%        | 3.2%      |
| 0/22/2022   | 11.0%     | 5.8%       | 2.2%        | 3.4%      |
| 0/29/2022   | 13.5%     | 9.9%       | 2.9%        | 3.8%      |
| 1/05/2022   | 15.9%     | 13.0%      | 3.9%        | 4.2%      |
| 1/12/2022   | 17.0%     | 13.3%      | 4.0%        | 4.4%      |
| 1/19/2022   | 17.6%     | 13.6%      | 4.4%        | 4.7%      |
| 1/26/2022   | 20.4%     | 19.0%      | 6.9%        | 7.0%      |
| 2/03/2022   | 20.4%     | 13.4%      | 7.3%        | 8.0%      |
| 2/10/2022   | 18.8%     | 15.3%      | 6.5%        | 7.6%      |
| 12/17/2022  | 17.4%     | 14.5%      | 6.2%        | 7.5%      |
| 12/24/2022  | 15.8%     | 12.4%      | 6.3%        | 8.1%      |
| 12/31/2022  | 14.6%     | 7.9%       | 6.2%        | 8.8%      |
| 01/07/2023  | 11.4%     | 4.1%       | 4.4%        | 7.1%      |
| 01/14/2023  | 8.0%      | 3.1%       | 3.0%        | 4.9%      |
| 01/21/2023  | 6.5%      | 2.9%       | 2.5%        | 4.0%      |
| 1/28/2023   | 5.5%      | 2.7%       | 2.2%        | 3.5%      |
| 02/04/2023  | 4.9%      | 2.4%       | 2.1%        | 3.4%      |
| 02/11/2023  | 4.2%      | 2.0%       | 2.0%        | 3.3%      |
| 2/18/2023   | 3.7%      | 1.7%       | 1.8%        | 3.2%      |
| 2/25/2023   | 3.4%      | 1.5%       | 1.7%        | 3.1%      |
| 03/04/2023  | 3.0%      | 1.3%       | 1.5%        | 2.8%      |
| 03/11/2023  | 2.7%      | 1.2%       | 1.3%        | 2.4%      |
| 03/18/2023  | 2.5%      | 1.2%       | 1.2%        | 2.3%      |
| 3/25/2023   | 2.4%      | 1.1%       | 1.2%        | 2.2%      |
| 94/01/2023  | 2.2%      | 1.0%       | 1.1%        | 2.0%      |
| 04/08/2023  | 2.1%      | 1.0%       | 1.0%        | 1.9%      |
| 4/15/2023   | 1.9%      | 0.9%       | 0.9%        | 1.7%      |
| )4/22/2023  | 1.7%      | 0.8%       | 0.8%        | 1.5%      |
| 4/29/2023   | 1.7%      | 0.9%       | 0.7%        | 1.3%      |
| 5/06/2023   | 1.7%      | 0.9%       | 0.7%        | 1.2%      |
| 05/13/2023  | 1.6%      | 1.0%       | 0.7%        | 1.2%      |
| 5/20/2023   | 1.5%      | 1.0%       | 0.7%        | 1.2%      |
| 5/27/2023   | 1.6%      | 1.0%       | 0.6%        | 1.1%      |
| 6/03/2023   | 1.6%      | 1.0%       | 0.6%        | 1.1%      |
| 6/10/2023   | 1.5%      | 0.8%       | 0.6%        | 1.0%      |
| 6/17/2023   | 1.5%      | 0.7%       | 0.6%        | 1.0%      |
| 6/24/2023   | 1.6%      | 0.6%       | 0.6%        | 0.9%      |
| 07/01/2023  | 1.5%      | 0.6%       | 0.6%        | 1.0%      |
| 07/08/2023  | 1.8%      | 0.6%       | 0.6%        | 1.1%      |

| Week Ending | 0-4 years | 5-17 years | 18-64 years | 65+ years |
|-------------|-----------|------------|-------------|-----------|
| 07/15/2023  | 1.9%      | 0.6%       | 0.7%        | 1.1%      |
| 07/22/2023  | 2.2%      | 0.7%       | 0.8%        | 1.3%      |
| 07/29/2023  | 2.8%      | 0.9%       | 1.0%        | 1.5%      |
| 08/05/2023  | 3.3%      | 1.1%       | 1.2%        | 1.9%      |
| 08/12/2023  | 4.0%      | 1.5%       | 1.4%        | 2.2%      |
| 08/19/2023  | 4.7%      | 2.4%       | 1.7%        | 2.5%      |
| 08/26/2023  | 5.4%      | 3.4%       | 2.1%        | 3.0%      |
| 09/02/2023  | 5.2%      | 3.1%       | 2.2%        | 3.1%      |
| 09/09/2023  | 5.2%      | 2.5%       | 2.2%        | 3.3%      |
| 09/16/2023  | 4.7%      | 1.9%       | 1.9%        | 3.1%      |
| 09/23/2023  | 4.7%      | 1.8%       | 1.8%        | 3.1%      |
| 09/30/2023  | 4.9%      | 1.8%       | 1.6%        | 3.0%      |
| 10/07/2023  | 5.2%      | 1.9%       | 1.4%        | 2.7%      |
| 10/14/2023  | 6.0%      | 2.2%       | 1.4%        | 2.5%      |
| 10/21/2023  | 7.1%      | 2.6%       | 1.5%        | 2.6%      |
| 10/28/2023  | 8.2%      | 3.0%       | 1.6%        | 2.6%      |
| 11/04/2023  | 9.3%      | 3.9%       | 1.7%        | 2.5%      |
| 11/11/2023  | 10.8%     | 5.1%       | 2.1%        | 2.9%      |
| 11/18/2023  | 12.1%     | 5.7%       | 2.4%        | 3.2%      |
| 11/25/2023  | 13.6%     | 6.7%       | 2.9%        | 3.9%      |
| 12/02/2023  | 14.4%     | 5.4%       | 3.5%        | 4.3%      |
| 12/09/2023  | 14.9%     | 8.6%       | 3.8%        | 4.6%      |
| 12/16/2023  | 16.7%     | 12.1%      | 4.8%        | 5.3%      |
| 12/23/2023  | 19.1%     | 15.6%      | 6.5%        | 7.0%      |
| 12/30/2023  | 20.7%     | 14.0%      | 8.0%        | 9.2%      |
| 01/06/2024  | 18.8%     | 8.5%       | 6.6%        | 7.9%      |
| 01/13/2024  | 16.1%     | 8.6%       | 5.3%        | 6.3%      |
| 01/20/2024  | 15.0%     | 9.8%       | 4.6%        | 5.2%      |
| 01/27/2024  | 14.0%     | 9.8%       | 4.5%        | 4.7%      |
| 02/03/2024  | 13.2%     | 10.1%      | 4.2%        | 4.2%      |
| 02/10/2024  | 11.9%     | 10.0%      | 4.1%        | 4.2%      |
| 02/17/2024  | 11.0%     | 9.3%       | 3.8%        | 4.0%      |
| 02/24/2024  | 10.1%     | 8.5%       | 3.8%        | 3.8%      |
| 03/02/2024  | 8.9%      | 7.1%       | 3.4%        | 3.5%      |
| 03/09/2024  | 7.7%      | 6.6%       | 2.7%        | 2.8%      |
| 03/16/2024  | 5.9%      | 5.0%       | 2.0%        | 2.1%      |