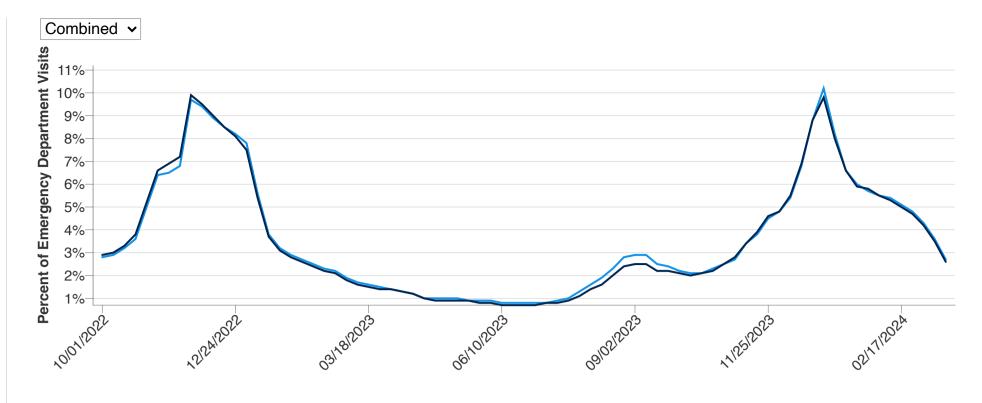

# Emergency Department Visits for Viral Respiratory Illness, by Sex

Weekly percent of total emergency department visits associated with COVID-19, influenza, and RSV.

**Respiratory Illness** 

Week Ending

Data presented through: 03/16/2024; Data as of: 03/20/2024

### Dataset on data.cdc.gov I Link to Dataset

| Week Ending         Female         Male           10/01/2022         2.8%         2.9%           10/08/2022         2.9%         3.0%           10/15/2022         3.2%         3.3%           10/29/2022         5.0%         3.8%           10/29/2022         6.4%         6.6%           11/10/2022         6.5%         6.9%           11/19/2022         6.8%         7.2%           11/19/2022         9.7%         9.9%           12/03/2022         9.4%         9.5%           12/10/2022         8.9%         9.0%           12/11/2022         8.5%         8.5%           12/24/2022         8.2%         8.1%           12/24/2022         8.2%         8.1%           11/07/2023         5.6%         5.4%           01/07/2023         3.8%         3.7%           01/12/023         3.2%         3.1%           01/28/2023         2.9%         2.8%           02/18/2023         2.5%         2.4%           02/18/2023         2.3%         2.2%           03/04/2023         1.9%         1.8%           03/11/2023         1.9%         1.8% | Data Table  |        | _    |
|-------------------------------------------------------------------------------------------------------------------------------------------------------------------------------------------------------------------------------------------------------------------------------------------------------------------------------------------------------------------------------------------------------------------------------------------------------------------------------------------------------------------------------------------------------------------------------------------------------------------------------------------------------------------------------------------------------------------------------------------------------------------------------------------------------------------------------------------------------------------------------------------------------------------------------------------------------------------------------------------------------------------------------------------------------------------|-------------|--------|------|
| 10/08/2022       2.9%       3.0%         10/15/2022       3.2%       3.3%         10/22/2022       5.0%       5.2%         11/05/2022       6.4%       6.6%         11/105/2022       6.5%       6.9%         11/19/2022       6.8%       7.2%         11/26/2022       9.7%       9.9%         12/03/2022       9.4%       9.5%         12/17/2022       8.5%       8.5%         12/24/2022       8.2%       8.1%         12/24/2022       8.2%       8.1%         11/2023       5.6%       5.4%         01/07/2023       3.8%       3.7%         01/28/2023       2.9%       2.8%         02/04/2023       2.5%       2.4%         02/11/2023       2.5%       2.4%         02/18/2023       2.3%       2.2%         02/25/2023       2.2%       2.1%         03/04/2023       1.9%       1.8%                                                                                                                                                                                                                                                                  | Week Ending | Female | Male |
| 10/15/2022       3.2%       3.3%         10/22/2022       5.0%       5.2%         11/05/2022       6.4%       6.6%         11/12/2022       6.5%       6.9%         11/19/2022       6.8%       7.2%         11/26/2022       9.7%       9.9%         12/03/2022       9.4%       9.5%         12/17/2022       8.9%       9.0%         12/17/2022       8.5%       8.5%         12/24/2022       8.2%       8.1%         12/24/2022       7.8%       7.5%         01/07/2023       5.6%       5.4%         01/14/2023       3.8%       3.7%         01/28/2023       2.9%       2.8%         02/04/2023       2.5%       2.4%         02/18/2023       2.3%       2.2%         02/25/2023       2.2%       2.1%         03/04/2023       1.9%       1.8%                                                                                                                                                                                                                                                                                                         | 10/01/2022  | 2.8%   | 2.9% |
| 10/22/2022       3.6%       3.8%         10/29/2022       5.0%       5.2%         11/05/2022       6.4%       6.6%         11/12/2022       6.5%       6.9%         11/19/2022       6.8%       7.2%         11/26/2022       9.7%       9.9%         12/10/2022       9.4%       9.5%         12/10/2022       8.9%       9.0%         12/17/2022       8.5%       8.5%         12/24/2022       8.2%       8.1%         12/31/2022       7.8%       7.5%         01/07/2023       5.6%       5.4%         01/14/2023       3.8%       3.7%         01/28/2023       2.9%       2.8%         02/04/2023       2.9%       2.6%         02/11/2023       2.5%       2.4%         02/18/2023       2.5%       2.4%         02/18/2023       2.3%       2.2%         02/25/2023       2.2%       2.1%         03/04/2023       1.9%       1.8%                                                                                                                                                                                                                       | 10/08/2022  | 2.9%   | 3.0% |
| 10/29/2022       5.0%       5.2%         11/05/2022       6.4%       6.6%         11/12/2022       6.5%       6.9%         11/19/2022       6.8%       7.2%         11/26/2022       9.7%       9.9%         12/03/2022       9.4%       9.5%         12/10/2022       8.9%       9.0%         12/17/2022       8.5%       8.5%         12/24/2022       8.2%       8.1%         12/31/2022       7.8%       7.5%         01/07/2023       5.6%       5.4%         01/14/2023       3.8%       3.7%         01/28/2023       2.9%       2.8%         02/04/2023       2.7%       2.6%         02/11/2023       2.5%       2.4%         02/18/2023       2.5%       2.4%         02/18/2023       2.2%       2.1%         02/25/2023       2.2%       2.1%         03/04/2023       1.9%       1.8%                                                                                                                                                                                                                                                                | 10/15/2022  | 3.2%   | 3.3% |
| 11/105/2022       6.4%       6.6%         11/12/2022       6.5%       6.9%         11/19/2022       6.8%       7.2%         11/26/2022       9.7%       9.9%         12/03/2022       9.4%       9.5%         12/10/2022       8.9%       9.0%         12/17/2022       8.5%       8.5%         12/24/2022       8.2%       8.1%         12/31/2022       7.8%       7.5%         01/07/2023       5.6%       5.4%         01/114/2023       3.8%       3.7%         01/28/2023       2.9%       2.8%         02/04/2023       2.7%       2.6%         02/11/2023       2.5%       2.4%         02/18/2023       2.3%       2.2%         02/25/2023       2.2%       2.1%         03/04/2023       1.9%       1.8%                                                                                                                                                                                                                                                                                                                                                | 10/22/2022  | 3.6%   | 3.8% |
| 11/12/2022       6.5%       6.9%         11/19/2022       6.8%       7.2%         11/26/2022       9.7%       9.9%         12/03/2022       9.4%       9.5%         12/10/2022       8.9%       9.0%         12/17/2022       8.5%       8.5%         12/24/2022       8.2%       8.1%         12/31/2022       7.8%       7.5%         01/07/2023       5.6%       5.4%         01/14/2023       3.8%       3.7%         01/28/2023       2.9%       2.8%         02/04/2023       2.7%       2.6%         02/11/2023       2.5%       2.4%         02/18/2023       2.3%       2.2%         02/25/2023       2.2%       2.1%         03/04/2023       1.9%       1.8%                                                                                                                                                                                                                                                                                                                                                                                           | 10/29/2022  | 5.0%   | 5.2% |
| 11/19/2022       6.8%       7.2%         11/26/2022       9.7%       9.9%         12/03/2022       9.4%       9.5%         12/10/2022       8.9%       9.0%         12/17/2022       8.5%       8.5%         12/24/2022       8.2%       8.1%         12/31/2022       7.8%       7.5%         01/07/2023       5.6%       5.4%         01/14/2023       3.8%       3.7%         01/21/2023       3.2%       3.1%         02/04/2023       2.9%       2.8%         02/11/2023       2.5%       2.4%         02/18/2023       2.3%       2.2%         02/25/2023       2.2%       2.1%         03/04/2023       1.9%       1.8%                                                                                                                                                                                                                                                                                                                                                                                                                                    | 11/05/2022  | 6.4%   | 6.6% |
| 11/26/2022       9.7%       9.9%         12/03/2022       9.4%       9.5%         12/10/2022       8.9%       9.0%         12/17/2022       8.5%       8.5%         12/24/2022       8.2%       8.1%         12/31/2022       7.8%       7.5%         01/07/2023       5.6%       5.4%         01/14/2023       3.8%       3.7%         01/28/2023       2.9%       2.8%         02/04/2023       2.7%       2.6%         02/11/2023       2.5%       2.4%         02/18/2023       2.3%       2.2%         02/25/2023       2.2%       2.1%         03/04/2023       1.9%       1.8%                                                                                                                                                                                                                                                                                                                                                                                                                                                                             | 11/12/2022  | 6.5%   | 6.9% |
| 12/03/2022       9.4%       9.5%         12/10/2022       8.9%       9.0%         12/17/2022       8.5%       8.5%         12/24/2022       8.2%       8.1%         12/31/2022       7.8%       7.5%         01/07/2023       5.6%       5.4%         01/14/2023       3.8%       3.7%         01/21/2023       3.2%       3.1%         02/04/2023       2.9%       2.8%         02/11/2023       2.5%       2.4%         02/18/2023       2.3%       2.2%         02/25/2023       2.2%       2.1%         03/04/2023       1.9%       1.8%                                                                                                                                                                                                                                                                                                                                                                                                                                                                                                                      | 11/19/2022  | 6.8%   | 7.2% |
| 12/10/2022       8.9%       9.0%         12/17/2022       8.5%       8.5%         12/24/2022       8.2%       8.1%         12/31/2022       7.8%       7.5%         01/07/2023       5.6%       5.4%         01/14/2023       3.8%       3.7%         01/21/2023       3.2%       3.1%         01/28/2023       2.9%       2.8%         02/04/2023       2.7%       2.6%         02/11/2023       2.5%       2.4%         02/18/2023       2.3%       2.2%         02/25/2023       2.2%       2.1%         03/04/2023       1.9%       1.8%                                                                                                                                                                                                                                                                                                                                                                                                                                                                                                                      | 11/26/2022  | 9.7%   | 9.9% |
| 12/17/2022       8.5%       8.5%         12/24/2022       8.2%       8.1%         12/31/2022       7.8%       7.5%         01/07/2023       5.6%       5.4%         01/14/2023       3.8%       3.7%         01/21/2023       3.2%       3.1%         01/28/2023       2.9%       2.8%         02/04/2023       2.7%       2.6%         02/11/2023       2.5%       2.4%         02/25/2023       2.3%       2.2%         03/04/2023       1.9%       1.8%                                                                                                                                                                                                                                                                                                                                                                                                                                                                                                                                                                                                        | 12/03/2022  | 9.4%   | 9.5% |
| 12/24/2022       8.2%       8.1%         12/31/2022       7.8%       7.5%         01/07/2023       5.6%       5.4%         01/14/2023       3.8%       3.7%         01/21/2023       3.2%       3.1%         01/28/2023       2.9%       2.8%         02/04/2023       2.7%       2.6%         02/11/2023       2.5%       2.4%         02/18/2023       2.3%       2.2%         02/25/2023       2.2%       2.1%         03/04/2023       1.9%       1.8%                                                                                                                                                                                                                                                                                                                                                                                                                                                                                                                                                                                                        | 12/10/2022  | 8.9%   | 9.0% |
| 12/31/2022       7.8%       7.5%         01/07/2023       5.6%       5.4%         01/14/2023       3.8%       3.7%         01/21/2023       3.2%       3.1%         01/28/2023       2.9%       2.8%         02/04/2023       2.7%       2.6%         02/11/2023       2.5%       2.4%         02/18/2023       2.3%       2.2%         02/25/2023       2.2%       2.1%         03/04/2023       1.9%       1.8%                                                                                                                                                                                                                                                                                                                                                                                                                                                                                                                                                                                                                                                 | 12/17/2022  | 8.5%   | 8.5% |
| 01/07/2023       5.6%       5.4%         01/14/2023       3.8%       3.7%         01/21/2023       3.2%       3.1%         01/28/2023       2.9%       2.8%         02/04/2023       2.7%       2.6%         02/11/2023       2.5%       2.4%         02/18/2023       2.3%       2.2%         02/25/2023       2.2%       2.1%         03/04/2023       1.9%       1.8%                                                                                                                                                                                                                                                                                                                                                                                                                                                                                                                                                                                                                                                                                          | 12/24/2022  | 8.2%   | 8.1% |
| 01/14/2023       3.8%       3.7%         01/21/2023       3.2%       3.1%         01/28/2023       2.9%       2.8%         02/04/2023       2.7%       2.6%         02/11/2023       2.5%       2.4%         02/18/2023       2.3%       2.2%         02/25/2023       2.2%       2.1%         03/04/2023       1.9%       1.8%                                                                                                                                                                                                                                                                                                                                                                                                                                                                                                                                                                                                                                                                                                                                   | 12/31/2022  | 7.8%   | 7.5% |
| 01/21/2023       3.2%       3.1%         01/28/2023       2.9%       2.8%         02/04/2023       2.7%       2.6%         02/11/2023       2.5%       2.4%         02/18/2023       2.3%       2.2%         02/25/2023       2.2%       2.1%         03/04/2023       1.9%       1.8%                                                                                                                                                                                                                                                                                                                                                                                                                                                                                                                                                                                                                                                                                                                                                                            | 01/07/2023  | 5.6%   | 5.4% |
| 01/28/20232.9%2.8%02/04/20232.7%2.6%02/11/20232.5%2.4%02/18/20232.3%2.2%02/25/20232.2%2.1%03/04/20231.9%1.8%                                                                                                                                                                                                                                                                                                                                                                                                                                                                                                                                                                                                                                                                                                                                                                                                                                                                                                                                                      | 01/14/2023  | 3.8%   | 3.7% |
| 02/04/2023       2.7%       2.6%         02/11/2023       2.5%       2.4%         02/18/2023       2.3%       2.2%         02/25/2023       2.2%       2.1%         03/04/2023       1.9%       1.8%                                                                                                                                                                                                                                                                                                                                                                                                                                                                                                                                                                                                                                                                                                                                                                                                                                                              | 01/21/2023  | 3.2%   | 3.1% |
| 02/11/2023       2.5%       2.4%         02/18/2023       2.3%       2.2%         02/25/2023       2.2%       2.1%         03/04/2023       1.9%       1.8%                                                                                                                                                                                                                                                                                                                                                                                                                                                                                                                                                                                                                                                                                                                                                                                                                                                                                                       | 01/28/2023  | 2.9%   | 2.8% |
| 02/18/2023       2.3%       2.2%         02/25/2023       2.2%       2.1%         03/04/2023       1.9%       1.8%                                                                                                                                                                                                                                                                                                                                                                                                                                                                                                                                                                                                                                                                                                                                                                                                                                                                                                                                                | 02/04/2023  | 2.7%   | 2.6% |
| 02/25/2023       2.2%       2.1%         03/04/2023       1.9%       1.8%                                                                                                                                                                                                                                                                                                                                                                                                                                                                                                                                                                                                                                                                                                                                                                                                                                                                                                                                                                                         | 02/11/2023  | 2.5%   | 2.4% |
| 03/04/2023 1.9% 1.8%                                                                                                                                                                                                                                                                                                                                                                                                                                                                                                                                                                                                                                                                                                                                                                                                                                                                                                                                                                                                                                              | 02/18/2023  | 2.3%   | 2.2% |
|                                                                                                                                                                                                                                                                                                                                                                                                                                                                                                                                                                                                                                                                                                                                                                                                                                                                                                                                                                                                                                                                   | 02/25/2023  | 2.2%   | 2.1% |
| 03/11/2023 1 7% 1 6%                                                                                                                                                                                                                                                                                                                                                                                                                                                                                                                                                                                                                                                                                                                                                                                                                                                                                                                                                                                                                                              | 03/04/2023  | 1.9%   | 1.8% |
| 1.7/0                                                                                                                                                                                                                                                                                                                                                                                                                                                                                                                                                                                                                                                                                                                                                                                                                                                                                                                                                                                                                                                             | 03/11/2023  | 1.7%   | 1.6% |

| Week Ending | Female | Male |
|-------------|--------|------|
| 03/18/2023  | 1.6%   | 1.5% |
| 03/25/2023  | 1.5%   | 1.4% |
| 04/01/2023  | 1.4%   | 1.4% |
| 04/08/2023  | 1.3%   | 1.3% |
| 04/15/2023  | 1.2%   | 1.2% |
| 04/22/2023  | 1.0%   | 1.0% |
| 04/29/2023  | 1.0%   | 0.9% |
| 05/06/2023  | 1.0%   | 0.9% |
| 05/13/2023  | 1.0%   | 0.9% |
| 05/20/2023  | 0.9%   | 0.9% |
| 05/27/2023  | 0.9%   | 0.8% |
| 06/03/2023  | 0.9%   | 0.8% |
| 06/10/2023  | 0.8%   | 0.7% |
| 06/17/2023  | 0.8%   | 0.7% |
| 06/24/2023  | 0.8%   | 0.7% |
| 07/01/2023  | 0.8%   | 0.7% |
| 07/08/2023  | 0.8%   | 0.8% |
| 07/15/2023  | 0.9%   | 0.8% |
| 07/22/2023  | 1.0%   | 0.9% |
| 07/29/2023  | 1.3%   | 1.1% |
| 08/05/2023  | 1.6%   | 1.4% |
| 08/12/2023  | 1.9%   | 1.6% |
| 08/19/2023  | 2.3%   | 2.0% |
| 08/26/2023  | 2.8%   | 2.4% |
| 09/02/2023  | 2.9%   | 2.5% |
| 09/09/2023  | 2.9%   | 2.5% |
| 09/16/2023  | 2.5%   | 2.2% |
| 09/23/2023  | 2.4%   | 2.2% |
| 09/30/2023  | 2.2%   | 2.1% |
| 10/07/2023  | 2.1%   | 2.0% |
| 10/14/2023  | 2.1%   | 2.1% |
| 10/21/2023  | 2.3%   | 2.2% |
| 10/28/2023  | 2.5%   | 2.5% |
| 11/04/2023  | 2.7%   | 2.8% |
| 11/11/2023  | 3.4%   | 3.4% |
| 11/18/2023  | 3.8%   | 3.9% |
| 11/25/2023  | 4.5%   | 4.6% |
| 12/02/2023  | 4.8%   | 4.8% |
| 12/09/2023  | 5.4%   | 5.5% |
| 12/16/2023  | 6.8%   | 6.9% |
| 12/23/2023  | 8.8%   | 8.8% |
| 12/30/2023  | 10.2%  | 9.8% |
| 01/06/2024  | 8.2%   | 8.0% |
| 01/13/2024  | 6.6%   | 6.6% |

| Week Ending | Female | Male |
|-------------|--------|------|
| 01/20/2024  | 6.0%   | 5.9% |
| 01/27/2024  | 5.7%   | 5.8% |
| 02/03/2024  | 5.5%   | 5.5% |
| 02/10/2024  | 5.4%   | 5.3% |
| 02/17/2024  | 5.1%   | 5.0% |
| 02/24/2024  | 4.8%   | 4.7% |
| 03/02/2024  | 4.3%   | 4.2% |
| 03/09/2024  | 3.6%   | 3.5% |
| 03/16/2024  | 2.7%   | 2.6% |